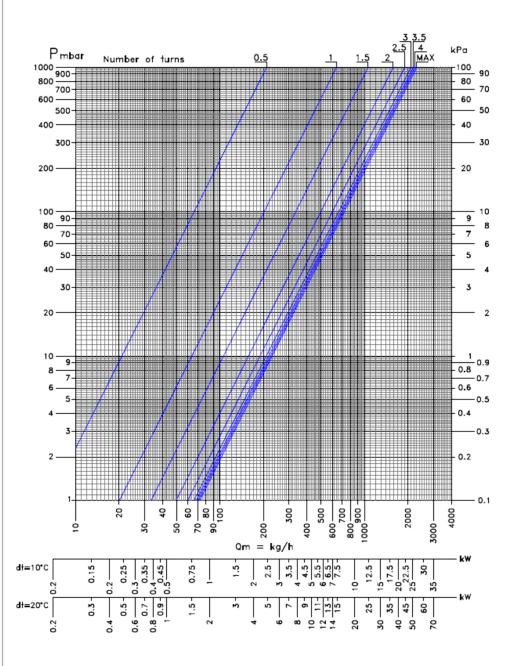

## Hydraulic characterisitics:

### V362 Angle valve DN15 1/2"

| Number of turns | Kv   |
|-----------------|------|
| N               | m3/h |
| 0.5             | 0.21 |
| 1               | 0.64 |
| 1.5             | 1.06 |
| 2               | 1.58 |
| 2.5             | 1.90 |
| 3               | 2.10 |
| 3.5             | 2.18 |
| 4               | 2.24 |
| Kvs             | 2.30 |

#### Diagram for lockshield valve body

The preset positions are determened with the number of opening turns of the lockshield valve from the fully closed position.