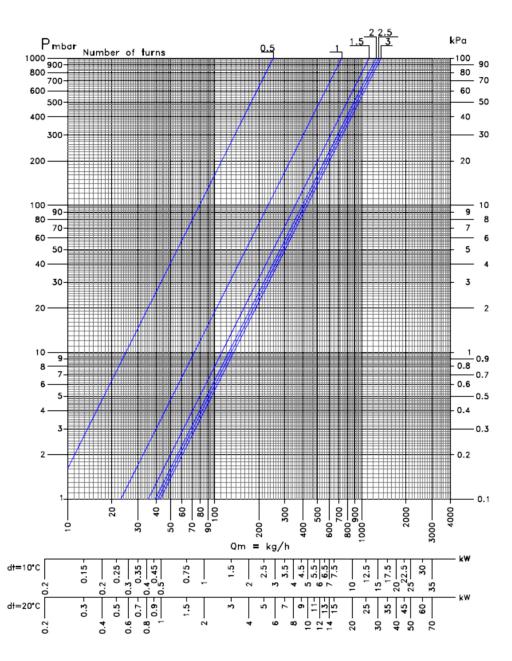

# Hydraulic characterisitics:

V361 Angle valve DN15 1/2"

| Number of turns | Kv   |
|-----------------|------|
| N               | m3/h |
| 1               | 0.25 |
| 1.5             | 0.73 |
| 2               | 1.12 |
| 2.5             | 1.25 |
| 3               | 1.28 |
| Kvs             | 1.35 |

### Diagram for manual valve body

The preset positions are determened with the number of opening turns of the manual valve from the fully closed position.