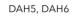

## **DARIUS WITH HOOKS**

17

Radiator Darius with hooks can only be positioned vertically.

Location of "attachment" to the wall: ↓ 70 mm ↑ 70 mm

Central heating: YES
Combination heating: YES
Electric heating: YES

Profile: 30 × 50 mm

## Connection options:

| Other surface<br>finish (coated)* | Width (A) x Height (B)<br>[mm] | Connection span (C)<br>[mm] | HO [W] Δt 20°C<br>75/65°C | Max.recommended electric heating element [W] |
|-----------------------------------|--------------------------------|-----------------------------|---------------------------|----------------------------------------------|
|                                   |                                |                             | Coated                    | Coated                                       |
| DAH5                              | 326 x 1500                     | 276                         | 506                       | 500                                          |
| DAH6                              | 326 x 1800                     | 276                         | 603                       | 500                                          |