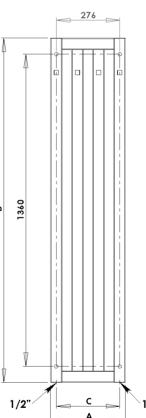

## Connection options:

| Other surface<br>finish (coated)* | Width (A) x Height (B)<br>[mm] | Connection span (C)<br>[mm] | HO [W] Δt 20°C<br>75/65°C | Max.recommended electric heating element [W] |
|-----------------------------------|--------------------------------|-----------------------------|---------------------------|----------------------------------------------|
|                                   |                                |                             | Coated                    | Coated                                       |
| DAH5                              | 326 x 1500                     | 276                         | 506                       | 500                                          |
| DAH6                              | 326 x 1800                     | 276                         | 603                       | 500                                          |