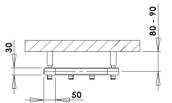

## **DARIUS WITH HOOKS**

17

Radiator Darius with hooks can only be positioned vertically.

Location of "attachment" to the wall: ↓ 70 mm ↑ 70 mm

Central heating: YES
Combination heating: YES
Electric heating: YES