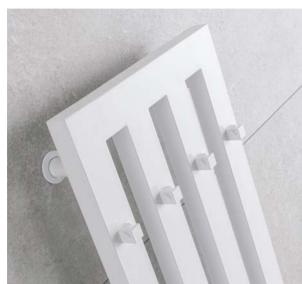

## **DARIUS WITH HOOKS**

17

Radiator Darius with hooks can only be positioned vertically.

Location of "attachment" to the wall: ↓ 70 mm ↑ 70 mm

Central heating: YES
Combination heating: YES
Electric heating: YES