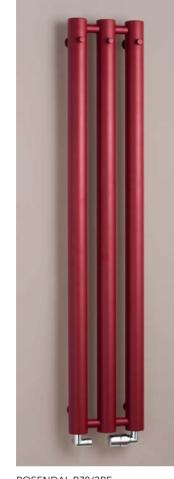

## **ROSENDAL MASSIVE**

ROSENDAL R70/3W

white coated

ROSENDAL R70/3RE claret coated (structural colour)

black coated

ROSENDAL R70/3B

| Chrome | Brushed<br>stainless steel | Other surface<br>finish<br>(coated)* | Width (A)<br>x Height (B)<br>[mm] | Connection<br>span (C)<br>[mm] | HO [W] Δt 20°C<br>75/65°C |                    |        | Max. recommended electric heating element [W] |                    |        |
|--------|----------------------------|--------------------------------------|-----------------------------------|--------------------------------|---------------------------|--------------------|--------|-----------------------------------------------|--------------------|--------|
|        |                            |                                      |                                   |                                | Chrome                    | Stainless<br>steel | Coated | Chrome                                        | Stainless<br>steel | Coated |
| R70/3C | R70/3SS                    | R70/3                                | 292 x 1500                        | 222                            | 317                       | 352                | 498    | 300                                           | 300                | 400    |

\*Other surface finishes see page 79

Location of "attachment" to the wall:  $\downarrow$  78 mm  $\uparrow$  78 mm Central heating: YES Combination heating: YES Electric heating: YES