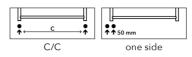

-------|--------|
|        |                            |                                      |                                   |                                | Chrome                    | Stainless<br>steel | Coated | Chrome                                        | Stainless<br>steel | Coated |
| R70/3C | R70/3SS                    | R70/3                                | 292 x 1500                        | 222                            | 317                       | 352                | 498    | 300                                           | 300                | 400    |

\*Other surface finishes see page 79

Location of "attachment" to the wall:  $\downarrow$  78 mm  $\uparrow$  78 mm Central heating: YES Combination heating: YES Electric heating: YES

## **Connection options:**





## **ROSENDAL MASSIVE**



m

1/2"⁄