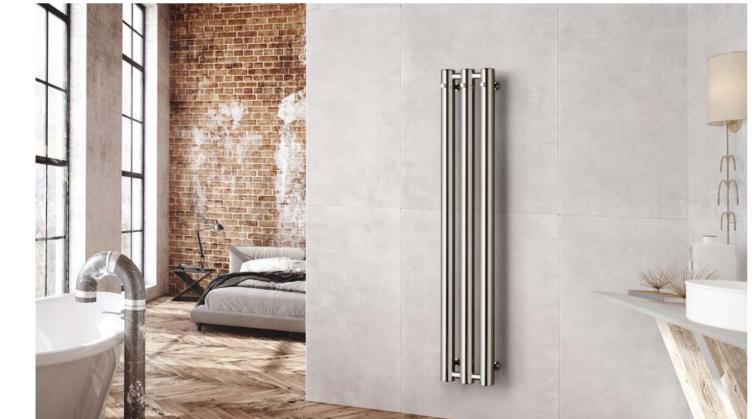

## **ROSENDAL MASSIVE**

ROSENDAL R70/3W

white coated

ROSENDAL R70/3RE claret coated (structural colour)

black coated

ROSENDAL R70/3B

| Chrome | Brushed<br>stainless steel | Other surface<br>finish<br>(coated)* | Width (A)<br>x Height (B)<br>[mm] | Connection<br>span (C)<br>[mm] | HO [W] Δt 20°C<br>75/65°C |                    |        | Max. recommended electric heating element [W] |                    |        |
|--------|----------------------------|--------------------------------------|-----------------------------------|--------------------------------|---------------------------|--------------------|--------|-----------------------------------------------|--------------------|--------|
|        |                            |                                      |                                   |                                | Chrome                    | Stainless<br>steel | Coated | Chrome                                        | Stainless<br>steel | Coated |
| R70/3C | R70/3SS                    | R70/3                                | 292 x 1500                        | 222                            | 317                       | 352                | 498    | 300                                           | 300                | 400    |