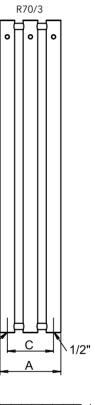

## **ROSENDAL MASSIVE**

ROSENDAL R70/3W

white coated

ROSENDAL R70/3RE claret coated (structural colour)

black coated

ROSENDAL R70/3B

| Chrome | Brushed<br>stainless steel | Other surface<br>finish<br>(coated)* | Width (A)<br>x Height (B)<br>[mm] | Connection<br>span (C)<br>[mm] | HO [W] Δt 20°C<br>75/65°C |                    |        | Max. recommended electric heating element [W] |                    |        |
|--------|----------------------------|--------------------------------------|-----------------------------------|--------------------------------|---------------------------|--------------------|--------|-----------------------------------------------|--------------------|--------|
|        |                            |                                      |                                   |                                | Chrome                    | Stainless<br>steel | Coated | Chrome                                        | Stainless<br>steel | Coated |
| R70/3C | R70/3SS                    | R70/3                                | 292 x 1500                        | 222                            | 317                       | 352                | 498    | 300                                           | 300                | 400    |

\*Other surface finishes see page 79

Location of "attachment" to the wall:  $\downarrow$  78 mm  $\uparrow$  78 mm Central heating: YES Combination heating: YES Electric heating: YES