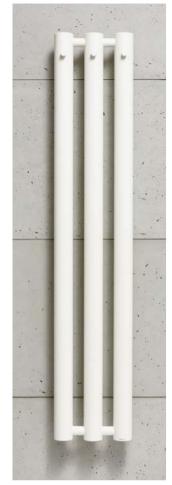

## **ROSENDAL MASSIVE**

ROSENDAL R70/3W

white coated

ROSENDAL R70/3RE claret coated (structural colour)

black coated

ROSENDAL R70/3B

| Chrome | Brushed<br>stainless steel | Other surface<br>finish<br>(coated)* | Width (A)<br>x Height (B)<br>[mm] | Connection<br>span (C)<br>[mm] | HO [W] Δt 20°C<br>75/65°C |                    |        | Max. recommended electric heating element [W] |                    |        |
|--------|----------------------------|--------------------------------------|-----------------------------------|--------------------------------|---------------------------|--------------------|--------|-----------------------------------------------|--------------------|--------|
|        |                            |                                      |                                   |                                | Chrome                    | Stainless<br>steel | Coated | Chrome                                        | Stainless<br>steel | Coated |
| R70/3C | R70/3SS                    | R70/3                                | 292 x 1500                        | 222                            | 317                       | 352                | 498    | 300                                           | 300                | 400    |

\*Other surface finishes see page 79

Location of "attachment" to the wall:  $\downarrow$  78 mm  $\uparrow$  78 mm Central heating: YES Combination heating: YES Electric heating: YES