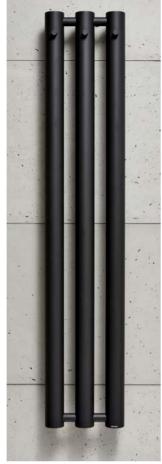

## **ROSENDAL MASSIVE**

ROSENDAL R70/3W

white coated

ROSENDAL R70/3RE claret coated (structural colour)

black coated

ROSENDAL R70/3B

| Chrome | Brushed<br>stainless steel | Other surface<br>finish<br>(coated)* | Width (A)<br>x Height (B)<br>[mm] | Connection<br>span (C)<br>[mm] | HO [W] Δt 20°C<br>75/65°C |                    |        | Max. recommended electric heating element [W] |                    |        |
|--------|----------------------------|--------------------------------------|-----------------------------------|--------------------------------|---------------------------|--------------------|--------|-----------------------------------------------|--------------------|--------|
|        |                            |                                      |                                   |                                | Chrome                    | Stainless<br>steel | Coated | Chrome                                        | Stainless<br>steel | Coated |
| R70/3C | R70/3SS                    | R70/3                                | 292 x 1500                        | 222                            | 317                       | 352                | 498    | 300                                           | 300                | 400    |

\*Other surface finishes see page 79

Location of "attachment" to the wall:  $\downarrow$  78 mm  $\uparrow$  78 mm Central heating: YES Combination heating: YES Electric heating: YES