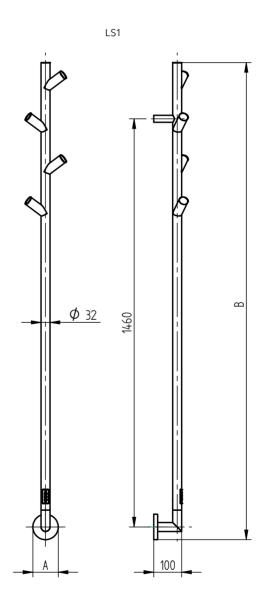

## LISA

LISA LS1SS polished stainless steel

91 x 1708 mm

LISA LS1SS

polished stainless steel 91 x 1708 mm

LISA LS1B black coated 91 x 1708 mm

## ON/OFF

The green LED indicates that the dryer is ON.

| Black coated | Polished<br>stainless steel | Width (A) x Height (B)<br>[mm] | Hidden<br>connection | Weight<br>[kg] | HO<br>[W] | Degree<br>of protection |
|--------------|-----------------------------|--------------------------------|----------------------|----------------|-----------|-------------------------|
| LS1B         | LS1SS                       | 91 x 1708                      | ~                    | 1,8            | 24        | IP44                    |