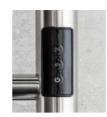

## TIMER function

Function 2 h - the dryer will heat for 2 hours, then it will automatically turn off.

Function 4 h - the dryer will heat for 4 hours, then it will automatically turn off.

## ON/OFF

The green LED indicates that the dryer is ON.

| Black coated | Polished<br>stainless steel | Width (A) x Height (B)<br>[mm] | Hidden<br>connection | Weight<br>[kg] | HO<br>[W] | Degree<br>of protection |
|--------------|-----------------------------|--------------------------------|----------------------|----------------|-----------|-------------------------|
| LS1B         | LS1SS                       | 91 x 1708                      | ~                    | 1,8            | 24        | IP44                    |