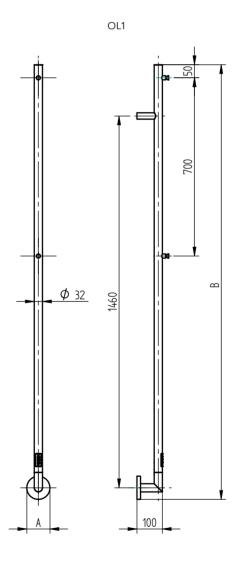

| Black coated | Polished        | Width (A) x Height (B) | Hidden     | Weight | HO  | Degree        |
|--------------|-----------------|------------------------|------------|--------|-----|---------------|
|              | stainless steel | [mm]                   | connection | [kg]   | [W] | of protection |
| OL1B         | OL1SS           | 91 x 1708              | ~          | 1,5    | 24  | IP44          |