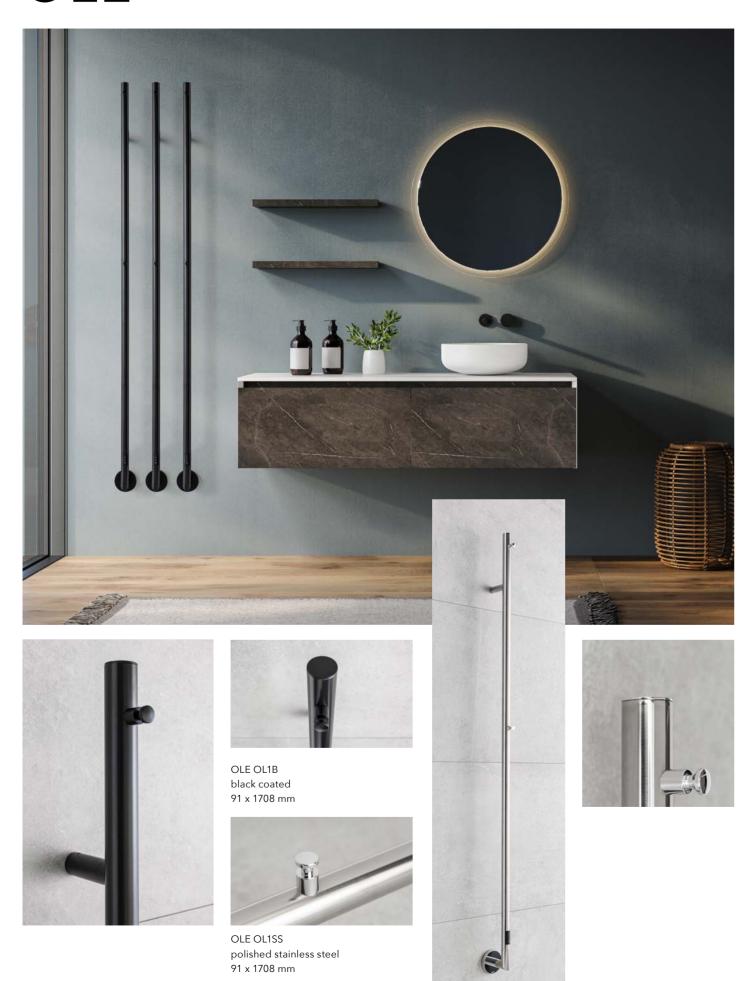

## **OLE**

| Black coated | Polished        | Width (A) x Height (B) | Hidden     | Weight | HO  | Degree        |
|--------------|-----------------|------------------------|------------|--------|-----|---------------|
|              | stainless steel | [mm]                   | connection | [kg]   | [W] | of protection |
| OL1B         | OL1SS           | 91 x 1708              | ~          | 1,5    | 24  | IP44          |