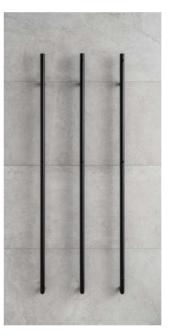

## **OLE**

| Black coated | Polished        | Width (A) x Height (B) | Hidden     | Weight | HO  | Degree        |
|--------------|-----------------|------------------------|------------|--------|-----|---------------|
|              | stainless steel | [mm]                   | connection | [kg]   | [W] | of protection |
| OL1B         | OL1SS           | 91 x 1708              | ~          | 1,5    | 24  | IP44          |