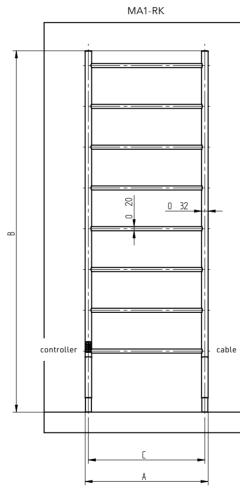

| MAIA  | Black coated | Polished<br>stainless steel | Width (A)<br>x Height (B) [mm] | С   | With cable | Weight<br>[kg] | HO<br>[W] | Degree<br>of protection |
|-------|--------------|-----------------------------|--------------------------------|-----|------------|----------------|-----------|-------------------------|
| right | MA1B-RK      | MA1SS-RK                    | 600 x 1700 - 1770              | 568 | ~          | 6              | 93        | IP44                    |
| left  | MA1B-LK      | MA1SS-LK                    | 600 x 1700 - 1770              | 568 | ~          | 6              | 93        | IP44                    |

Right / left variants depending on the side of the electrical cable. If the electrical cable is on the right, the controller is on the left = right-hand variant MA1-RK, and conversely.

black coated 600 x 1700 - 1770 mm