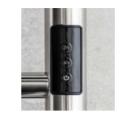

## TIMER function

Function 2 h - the dryer will heat for 2 hours, then it will automatically turn off.

Function 4 h - the dryer will heat for 4 hours, then it will automatically turn off.

ON/OFF The green LED indicates that the dryer is ON.