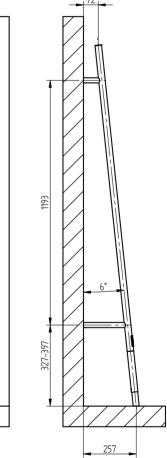

| MAIA  | Black coated | Polished<br>stainless steel | Width (A)<br>x Height (B) [mm] | С   | With cable | Weight<br>[kg] | HO<br>[W] | Degree<br>of protection |
|-------|--------------|-----------------------------|--------------------------------|-----|------------|----------------|-----------|-------------------------|
| right | MA1B-RK      | MA1SS-RK                    | 600 x 1700 - 1770              | 568 | ~          | 6              | 93        | IP44                    |
| left  | MA1B-LK      | MA1SS-LK                    | 600 x 1700 - 1770              | 568 | ~          | 6              | 93        | IP44                    |

Right / left variants depending on the side of the electrical cable. If the electrical cable is on the right, the controller is on the left = right-hand variant MA1-RK, and conversely.

black coated 600 x 1700 - 1770 mm