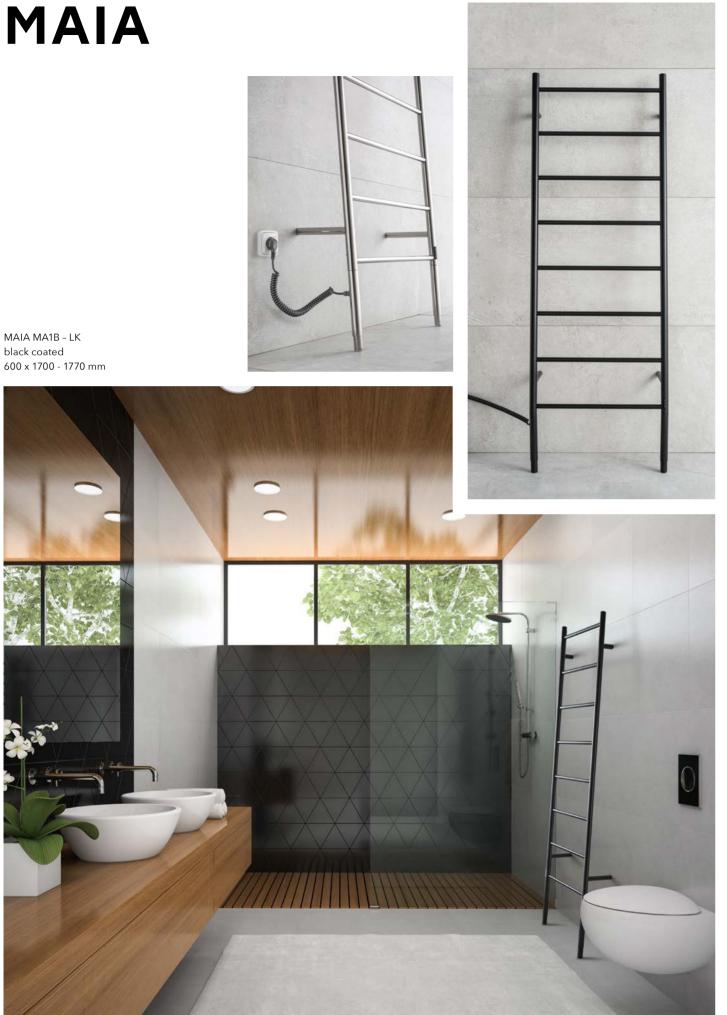

## MAIA

| MAIA  | Black coated | Polished<br>stainless steel | Width (A)<br>x Height (B) [mm] | С   | With cable | Weight<br>[kg] | HO<br>[W] | Degree<br>of protection |
|-------|--------------|-----------------------------|--------------------------------|-----|------------|----------------|-----------|-------------------------|
| right | MA1B-RK      | MA1SS-RK                    | 600 x 1700 - 1770              | 568 | ~          | 6              | 93        | IP44                    |
| left  | MA1B-LK      | MA1SS-LK                    | 600 x 1700 - 1770              | 568 | ~          | 6              | 93        | IP44                    |

Right / left variants depending on the side of the electrical cable. If the electrical cable is on the right, the controller is on the left = right-hand variant MA1-RK, and conversely.

black coated 600 x 1700 - 1770 mm