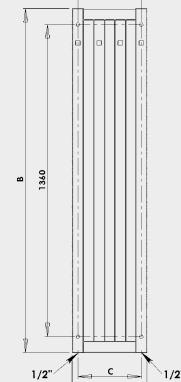

## DARIUS WITH HOOKS

Radiator Darius with hooks can only be positioned vertically.

Location of "attachment" to the wall:  $\psi$  70 mm  $\uparrow$  70 mm

Central heating: YES Combination heating: YES Electric heating: YES Profile: 30 × 50 mm

## Connection options:

276

| White coated | Other surface<br>finish (coated)* | Width (A) x Height (B)<br>[mm] | H0 [W] Δt 20°C** |         | Weight | Content | Connection span (C) | Max.recommended electric heating |
|--------------|-----------------------------------|--------------------------------|------------------|---------|--------|---------|---------------------|----------------------------------|
|              |                                   |                                | 75/65°C          | 55/45°C | [kg]   | [1]     | [mm]                | element [W]                      |
| DAH5W        | DAH5                              | 326 x 1500                     | 370              | 192     | 11,1   | 7,9     | 276                 | 200                              |
| DAH6W        | DAH6                              | 326 x 1800                     | 444              | 231     | 13,3   | 9,4     | 276                 | 300                              |