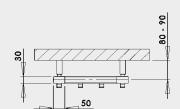

## DARIUS WITH HOOKS

Radiator Darius with hooks can only be positioned vertically.

Location of "attachment" to the wall:  $\psi$  70 mm  $\uparrow$  70 mm

Central heating: YES Combination heating: YES Electric heating: YES Profile: 30 × 50 mm