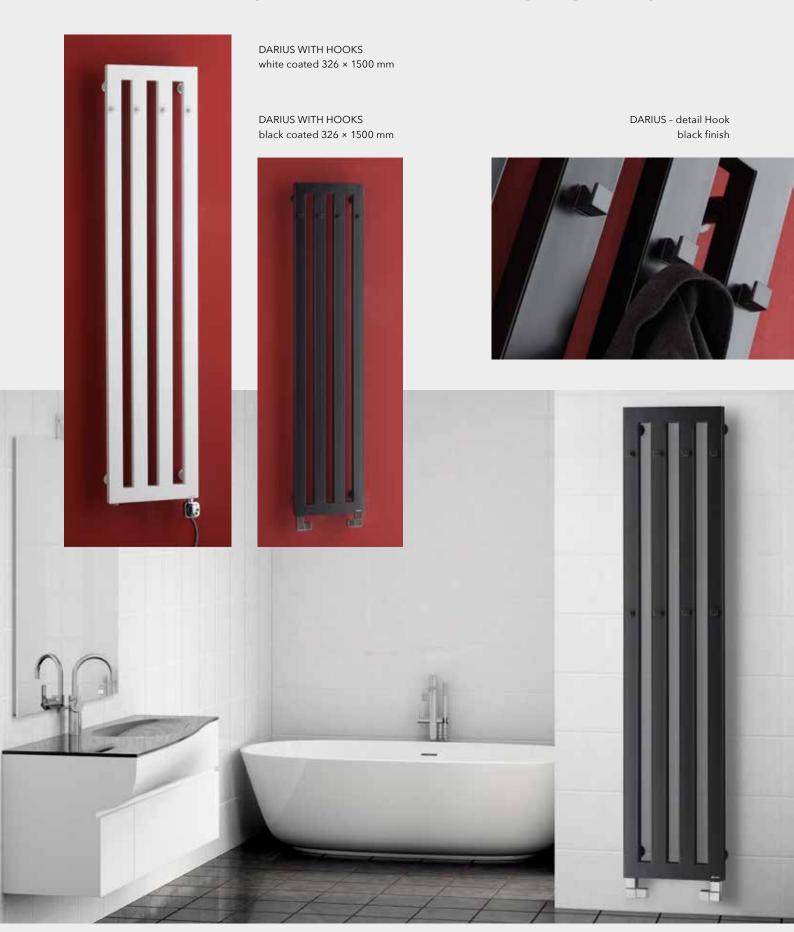

## DARIUS WITH HOOKS

## DARIUS WITH HOOKS

Radiator Darius with hooks can only be positioned vertically.

Location of "attachment" to the wall:  $\psi$  70 mm  $\uparrow$  70 mm

Central heating: YES Combination heating: YES Electric heating: YES Profile: 30 × 50 mm

## Connection options:

276

| White coated | Other surface<br>finish (coated)* | Width (A) x Height (B)<br>[mm] | H0 [W] Δt 20°C** |         | Weight | Content | Connection span (C) | Max.recommended electric heating |
|--------------|-----------------------------------|--------------------------------|------------------|---------|--------|---------|---------------------|----------------------------------|
|              |                                   |                                | 75/65°C          | 55/45°C | [kg]   | [1]     | [mm]                | element [W]                      |
| DAH5W        | DAH5                              | 326 x 1500                     | 370              | 192     | 11,1   | 7,9     | 276                 | 200                              |
| DAH6W        | DAH6                              | 326 x 1800                     | 444              | 231     | 13,3   | 9,4     | 276                 | 300                              |